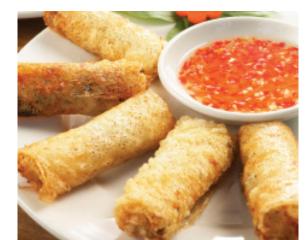

Served with Vinegar Soy Dipping Sauce Appetizer Platter 14.95 BBQ Pork, Baby Egg Rolls, Fried Prawns, Crab Wontons.

Vegan Appetizer Platter v 14.95 Spring Rolls, Spinach Pot Stickers, Sesame Balls

8.95 Vegetarian Spring Rolls v sm 6.95 Served With Sweet Chili Sauce.

Crispy Egg Rolls (2) 7.95

We hand roll each Egg Roll with Pork and Cabbage filling made from scratch. Served with Chinese Red Sauce.

Baby Egg Rolls sm 7.95Each Baby Egg Roll is hand rolled with pork filling made from fresh ground pork. Served with Sweet & Sour Sauce.