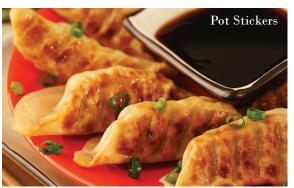

Crab Wontons 11.95 sm 8.95Made with Real Crab, Cream Cheese and Water Chestnuts.

Served with made-from-scratch Sweet & Sour Sauce

Pot Stickers Each Pot Sticker is individually hand made in our kitchen.

Pork and Napa filling. Served with vinegar soy dipping sauce Spinach Pot Stickers v sm 9.95Vegan Spinach and Shiitake filled Pot Stickers