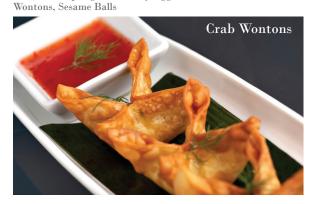

Crab Wontons 11.95 sm 8.95Made with Real Crab, Cream Cheese and Water Chestnuts.

Served with made-from-scratch Sweet & Sour Sauce

Pot Stickers Each Pot Sticker is individually hand made in our kitchen.

Pork and Napa filling. Served with vinegar soy dipping sauce Spinach Pot Stickers v sm 9.95Vegan Spinach and Shiitake filled Pot Stickers